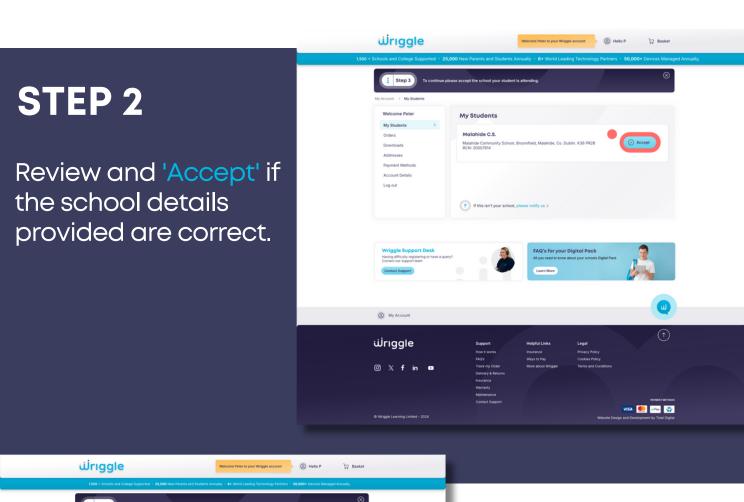

# YOUR 7 STEP GUIDE TO USING THE WRIGGLE ONLINE STORE



STORE.WRIGGLE.IE



## **REGISTRATION**





### MY ACCOUNT





#### STEP 3

Add your student details as requested, then click 'Shop Now'. Where you have two + students entering the same school and requiring devices, you can add them in this section.



# DEVICE SELECTION

#### STEP 4

Click on your preferred device from the selection provided to add to cart.





## **INSURANCE**

#### **STEP 4.1**

We highly recommend that you add on Insurance for your device. To do this, please submit the requested details in the boxes provided.

\*Please ensure to review and tick to accept 'Terms and Conditions'.





# DEVICE ACCESSORIES





# WRIGGLE SUPPORT & TRAINING





# ORDER REVIEW

#### STEP 5

Please double check your order basket and ensure all items along with student details are entered correctly.





#### **STEP 5.1**

If you have a 'Voucher Co