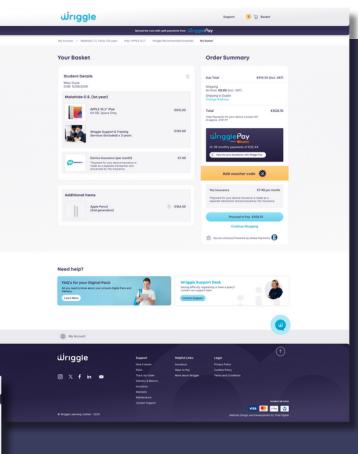

#### STEP 5

Please double check your order basket and ensure all items along with student details are entered correctly.

#### **STEP 5.1**

If you have a 'Voucher Code' please enter it in the box provided before clicking 'Proceed to Pay'.