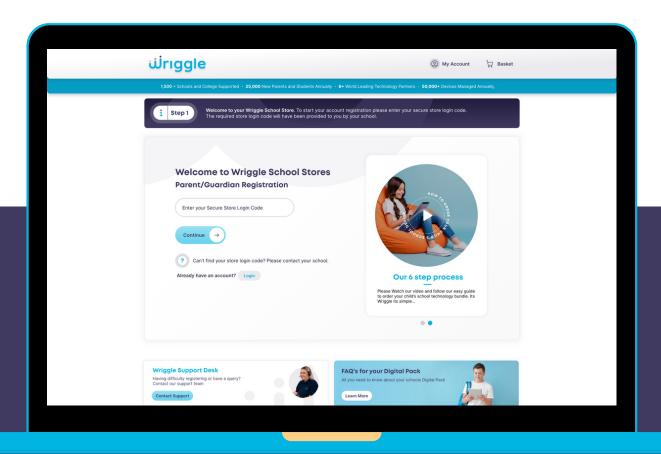

# YOUR 7 STEP GUIDE TO USING THE WRIGGLE ONLINE STORE



STORE.WRIGGLE.IE



## **REGISTRATION**





### MY ACCOUNT





#### STEP 3

Add your student details as requested, then click 'Shop Now'. Where you have two + students entering the same school and requiring devices, you can add them in this section.



# DEVICE SELECTION

#### STEP 4

Click on your preferred device from the selection provided to add to cart.





## **INSURANCE**

#### **STEP 4.1**

We highly recommend that you add on Insurance for your device. To do this, please submit the requested details in the boxes provided.

\*Please ensure to review and tick to accept 'Terms and Conditions'.





# DEVICE ACCESSORIES





# WRIGGLE SUPPORT & TRAINING





# ORDER REVIEW

#### STEP 5

Please double check your order basket and ensure all items along with student details are enter