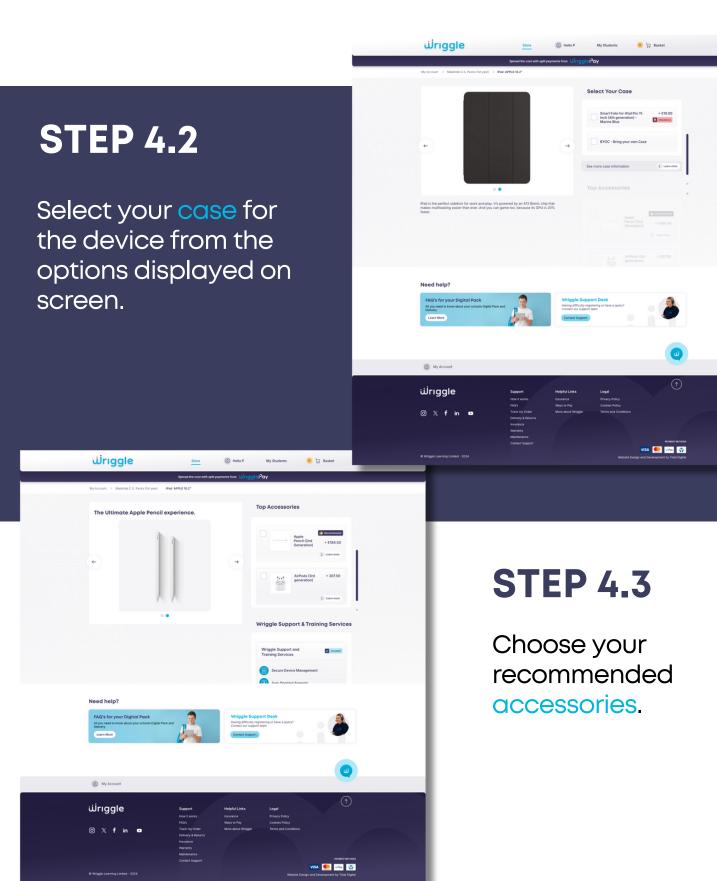

# YOUR 7 STEP GUIDE TO USING THE WRIGGLE ONLINE STORE



STORE.WRIGGLE.IE



## **REGISTRATION**





### MY ACCOUNT





#### STEP 3

Add your student details as requested, then click 'Shop Now'. Where you have two + students entering the same school and requiring devices, you can add them in this section.



# DEVICE SELECTION

#### STEP 4

Click on your preferred device from the selection provided to add to cart.





## **INSURANCE**

#### **STEP 4.1**

We highly recommend that you add on Insurance for your device. To do this, please submit the requested details in the boxes provided.

\*Please ensure to review and tick to accept 'Terms and Conditions'.





# DEVICE ACCESSORIES





# WRIGGLE SUPPORT & TRAINING





# ORDER REVIEW

#### STEP 5

Please double check your order basket and ensure all items along with student details are entered correctly.





#### **STEP 5.1**

If you have a 'Voucher Code' please enter it in the box provided before clicking 'Proceed to Pay'.



## **BILLING**

#### STEP 6

As per other online stores, please enter your billing details in the fields provided. If you have a different shipping address, please tick the box provided and add in the shipping address details in the fields provided.





## **PAYMENT**

#### **STEP 6.1**

Select your preferred payment methods and follow the assigned steps before clicking 'Continue payment'







#### **STEP 6.2**

If you are paying by card, please enter the details as requested below and be r