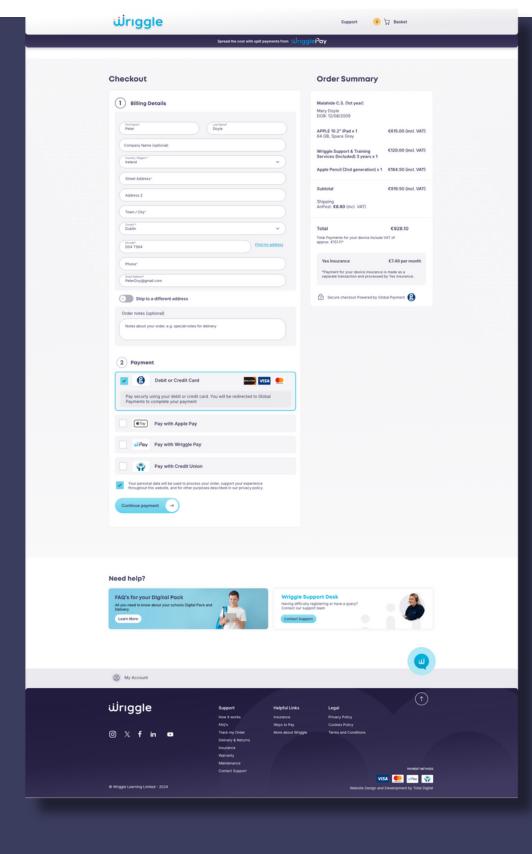

#### STEP 6

As per other online stores, please enter your billing details in the fields provided. If you have a different shipping address, please tick the box provided and add in the shipping address details in the fields provided.

#### **STEP 6.1**

Select your preferred payment methods and follow the assigned steps before clicking 'Continue payment'

#### **STEP 6.2**

If you are paying by card, please enter the details as requested below and be ready for a verification process using your registered mobile phone.

| rıggleنات |                          |                             |                                       |  |
|-----------|--------------------------|-----------------------------|---------------------------------------|--|
|           |                          |                             |                                       |  |
| Egliglig  |                          | Checkout                    |                                       |  |
|           | Payment Details          |                             |                                       |  |
|           | Card Number  Card Number |                             | VISA .                                |  |
|           | Expiry  MM/YY            | Security Code Security Code | 0                                     |  |
|           | Card Number              |                             |                                       |  |
| 등등등등      |                          | PAY NOW                     |                                       |  |
|           | © 256-bit 255.           |                             | Securely processed by Global Payments |  |
|           |                          |                             |                                       |  |