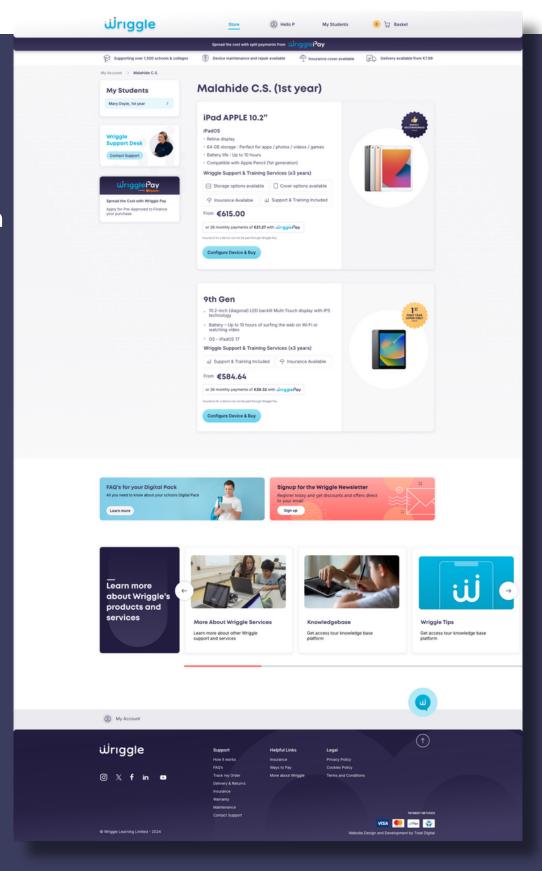

#### STEP 4

Click on your preferred device from the selection provided to add to cart.