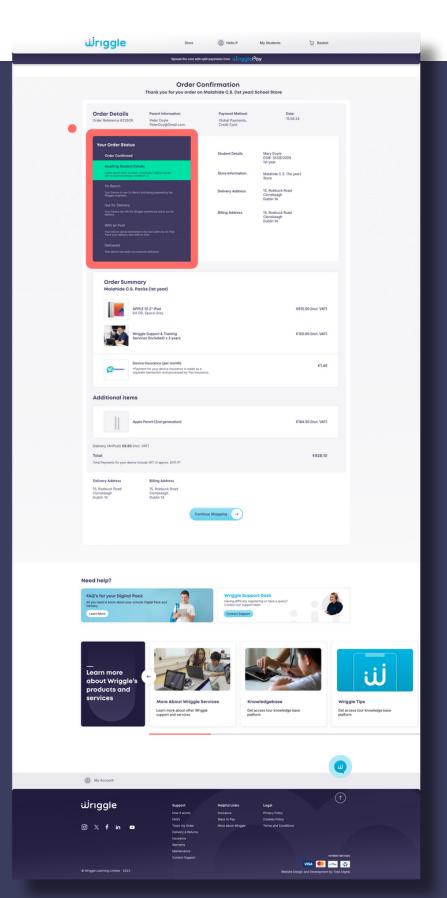

# ORDER CONFIRMATION

#### STEP 7

Once your payment has been approved/verified, you will be brought through to the order summary page.

On the left hand side, you will see a status update to confirm the order has been received.

As the order is processed by Wriggle, you will receive an SMS and email notification with status updates.

You can also log into 'My Account' to view the status of your order.

Wriggle has developed this finance solution, in partnership with Humm Finance, to lighten the financial burden that parents face during the Back to School period.