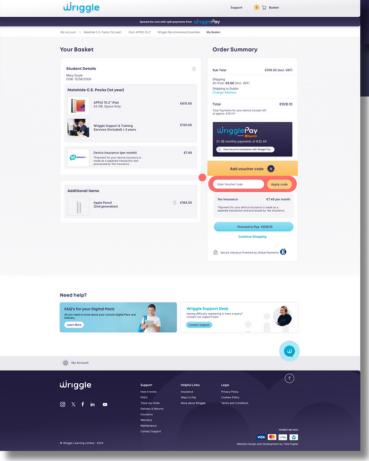

#### STEP 5

Please double check your order basket and ensure all items along with student details are entered correctly.

#### **STEP 5.1**

If you have a 'Voucher Code' please enter it in the box provided before clicking 'Proceed to Pay'.