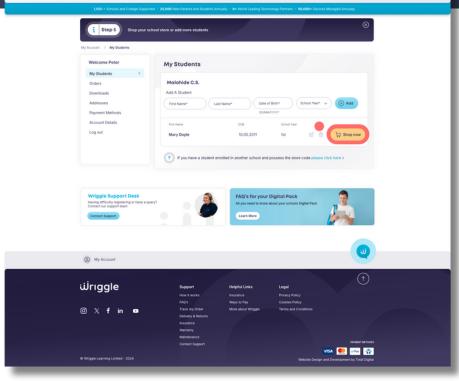

#### STEP 3

Add your student details as requested, then click 'Shop Now'. Where you have two + students entering the same school and requiring devices, you can add them in this section.