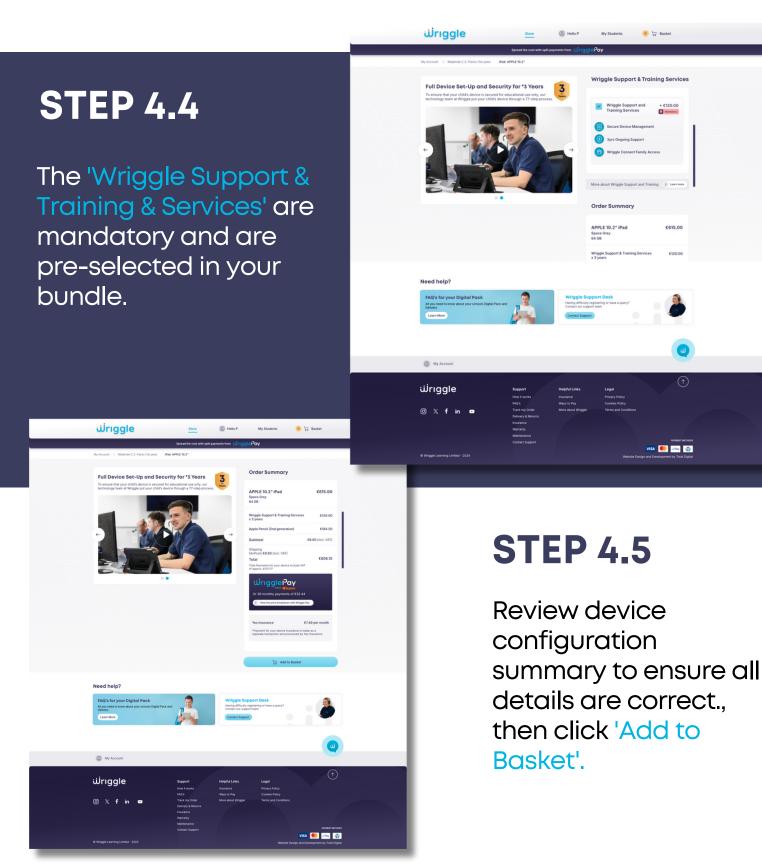

# YOUR 7 STEP GUIDE TO USING THE WRIGGLE ONLINE STORE



STORE.WRIGGLE.IE



## **REGISTRATION**





### MY ACCOUNT





#### STEP 3

Add your student details as requested, then click 'Shop Now'. Where you have two + students entering the same school and requiring devices, you can add them in this section.



# DEVICE SELECTION

#### STEP 4

Click on your preferred device from the selection provided to add to cart.





## **INSURANCE**

#### **STEP 4.1**

We highly recommend that you add on Insurance for your device. To do this, please submit the requested details in the boxes provided.

\*Please ensure to review and tick to accept 'Terms and Conditions'.





# DEVICE ACCESSORIES





# WRIGGLE SUPPORT & TRAINING





# ORDER REVIEW

#### STEP 5

Please double check your order basket and ensure all items along with student details are entered correctly.





#### **STEP 5.1**

If you have a 'Voucher Code' please enter it in the box provided before clicking 'Proceed to Pay'.



## **BILLING**

#### STEP 6

As per other online stores, please enter your billing details in the fields provided. If you have a different shipping address, please tick the box provided and add in the shipping address details in the fields provided.





## **PAYMENT**

#### **STEP 6.1**

Select your preferred payment methods and follow the assigned steps before clicking 'Continue payment'







#### **STEP 6.2**

If you are paying by card, please enter the details as requested below and be ready for a verification process us