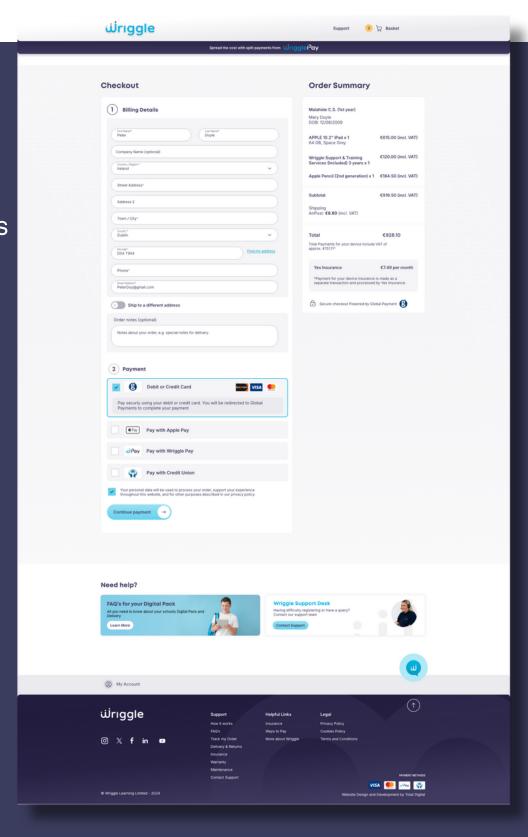

#### STEP 6

As per other online stores, please enter your billing details in the fields provided. If you have a different shipping address, please tick the box provided and add in the shipping address details in the fields provided.

#### **STEP 6.1**

Select your preferred payment methods and follow the assigned steps before clicking 'Continue payment'

#### **STEP 6.2**

If you are paying by card, please enter the details as requested below and be ready for a verification process using your registered mobile phone.

| rıggleنات |                          |                             |                                       |  |
|-----------|--------------------------|-----------------------------|---------------------------------------|--|
|           |                          |                             |                                       |  |
| Egliglig  |                          | Checkout                    |                                       |  |
|           | Payment Details          |                             |                                       |  |
|           | Card Number  Card Number |                             | VISA .                                |  |
|           | Expiry  MM/YY            | Security Code Security Code | 0                                     |  |
|           | Card Number              |                             |                                       |  |
| 등등등등      |                          | PAY NOW                     |                                       |  |
|           | © 256-bit 255.           |                             | Securely processed by Global Payments |  |
|           |                          |                             |                                       |  |