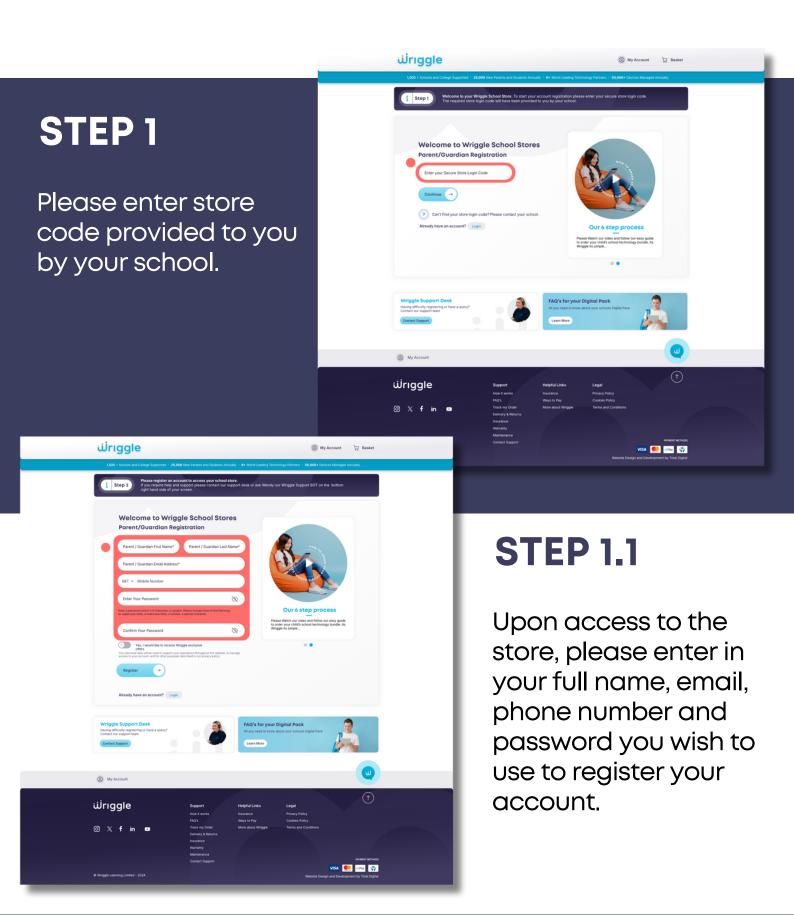

# YOUR 7 STEP GUIDE TO USING THE WRIGGLE ONLINE STORE



STORE.WRIGGLE.IE



## **REGISTRATION**





### MY ACCOUNT





#### STEP 3

Add your student details as requested, then click 'Shop Now'. Where you have two + students entering the same school and requiring devices, you can add them in this section.



# DEVICE SELECTION

#### STEP 4

Click on your preferred device from the selection provided to add to cart.





## **INSURANCE**

#### **STEP 4.1**

We highly recommend that you add on Insurance for your device. To do this, please submit the requested details in the boxes provided.

\*Please ensure to review and tick to accept 'Terms and Conditions'.





# DEVICE ACCESSORIES





# WRIGGLE SUPPORT & TRAINING





# ORDER REVIEW

#### STEP 5

Please double check your order basket and ensure all items along with student details are entered correctly.





#### **STEP 5.1**

If yo