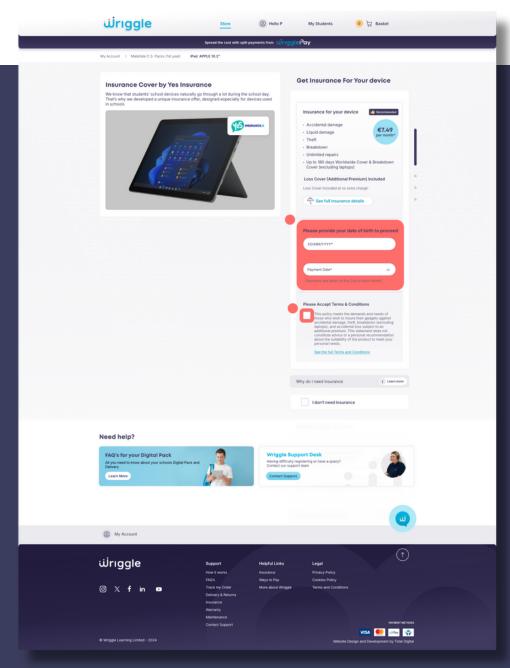

#### **STEP 4.1**

We highly recommend that you add on Insurance for your device. To do this, please submit the requested details in the boxes provided.

\*Please ensure to review and tick to accept 'Terms and Conditions'.